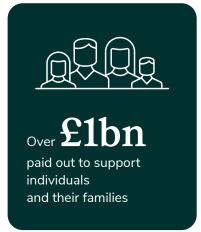

## Claims statistics by product

|                              | Life Insurance*                                                                       | Terminal<br>Illness Cover                                | Critical<br>Illness Cover                                                            | Children's Critical<br>Illness Cover                                                | Income<br>Protection <sup>†</sup>                                                  |
|------------------------------|---------------------------------------------------------------------------------------|----------------------------------------------------------|--------------------------------------------------------------------------------------|-------------------------------------------------------------------------------------|------------------------------------------------------------------------------------|
| Number of claims paid        | 14,067                                                                                | 1,309                                                    | 4,202                                                                                | 200                                                                                 | <b>797</b> (new and continued claims)                                              |
| Claims paid                  | 97%                                                                                   | 93%                                                      | 93%                                                                                  | 97%                                                                                 | 84%<br>(new and continued claims)                                                  |
| Total paid                   | £583m                                                                                 | £162m                                                    | £303m                                                                                | £3.8m                                                                               | £7.9m (new and continued claims)                                                   |
| Average payout               | £41,457                                                                               | £124,025                                                 | £72,194                                                                              | £18,912                                                                             | £730 per month                                                                     |
| Maximum payout               | £5,000,000                                                                            | £1,056,873                                               | £1,198,178                                                                           | £40,000                                                                             | £11,666 per month                                                                  |
| Length of policy<br>at claim | <ul><li>13 days Shortest</li><li>12 years Average</li><li>74 years Longest</li></ul>  | 70 days Shortest<br>10 years Average<br>23 years Longest | <ul><li>5 days Shortest</li><li>9 years Average</li><li>26 years Longest</li></ul>   | <ul><li>24 days Shortest</li><li>4 years Average</li><li>20 years Longest</li></ul> | <ul><li>3 days Shortest</li><li>2 years Average</li><li>34 years Longest</li></ul> |
| Age at point of claim        | <ul><li>20 years Youngest</li><li>70 years Average</li><li>101 years Eldest</li></ul> | 29 years Youngest<br>57 years Average<br>82 years Eldest | <ul><li>22 years Youngest</li><li>49 years Average</li><li>69 years Eldest</li></ul> | <ul><li>0 days Youngest</li><li>8 years Average</li><li>21 years Eldest</li></ul>   | 21 years Youngest<br>41 years Average<br>64 years Eldest                           |
| Top 3 claims                 | 32.8% Cancer<br>20.7% Heart related<br>6.1% Neurological                              | 92.4% Cancer 3.7% Neurological 1% Respiratory            | 63.4% Cancer<br>12.8% Heart related<br>7.4% Stroke                                   | 46.5% Cancer<br>13.5% Child funeral benefit<br>7.0% Diabetes                        | 38.8% Musculoskeletal<br>14.1% Cancer<br>7.9% Anxiety/Depression                   |