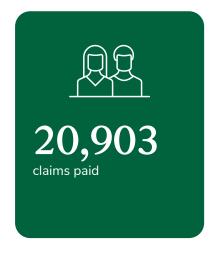

## Claims statistics by product

|                              | Life Insurance*                                                                       | Terminal<br>Illness Cover                                | Critical<br>Illness Cover                                                            | Children's Critical<br>Illness Cover                                                | Income<br>Protection <sup>†</sup>                                                  |
|------------------------------|---------------------------------------------------------------------------------------|----------------------------------------------------------|--------------------------------------------------------------------------------------|-------------------------------------------------------------------------------------|------------------------------------------------------------------------------------|
| Number of claims paid        | 14,067                                                                                | 1,309                                                    | 4,202                                                                                | 200                                                                                 | <b>797</b> (new and continued claims)                                              |
| Claims paid                  | 97%                                                                                   | 93%                                                      | 93%                                                                                  | 97%                                                                                 | 84%<br>(new and continued claims)                                                  |
| Total paid                   | £583m                                                                                 | £162m                                                    | £303m                                                                                | £3.8m                                                                               | £7.9m (new and continued claims)                                                   |
| Average payout               | £41,457                                                                               | £124,025                                                 | £72,194                                                                              | £18,912                                                                             | £730 per month                                                                     |
| Maximum payout               | £5,000,000                                                                            | £1,056,873                                               | £1,198,178                                                                           | £40,000                                                                             | £11,666 per month                                                                  |
| Length of policy<br>at claim | <ul><li>13 days Shortest</li><li>12 years Average</li><li>74 years Longest</li></ul>  | 70 days Shortest<br>10 years Average<br>23 years Longest | <ul><li>5 days Shortest</li><li>9 years Average</li><li>26 years Longest</li></ul>   | <ul><li>24 days Shortest</li><li>4 years Average</li><li>20 years Longest</li></ul> | <ul><li>3 days Shortest</li><li>2 years Average</li><li>34 years Longest</li></ul> |
| Age at point of claim        | <ul><li>20 years Youngest</li><li>70 years Average</li><li>101 years Eldest</li></ul> | 29 years Youngest<br>57 years Average<br>82 years Eldest | <ul><li>22 years Youngest</li><li>49 years Average</li><li>69 years Eldest</li></ul> | <ul><li>0 days Youngest</li><li>8 years Average</li><li>21 years Eldest</li></ul>   | 21 years Youngest<br>41 years Average<br>64 years Eldest                           |
| Top 3 claims                 | 32.8% Cancer<br>20.7% Heart related<br>6.1% Neurological                              | 92.4% Cancer 3.7% Neurological 1% Respiratory            | 63.4% Cancer<br>12.8% Heart related<br>7.4% Stroke                                   | 46.5% Cancer<br>13.5% Child funeral benefit<br>7.0% Diabetes                        | 38.8% Musculoskeletal<br>14.1% Cancer<br>7.9% Anxiety/Depression                   |